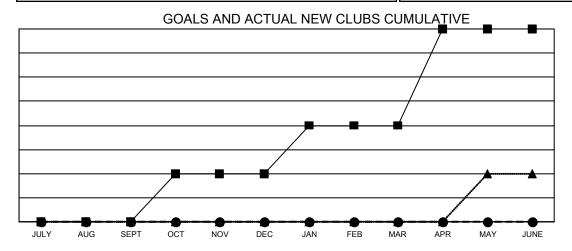

## GAT MONTHLY MEMBERSHIP PROGRESS REPORT

Results as of: 9/30/2022

Multiple District 410

**LOCATION: REP OF SOUTH AFRICA** 

| Clubs                 |               |           |               |  |  |  |  |
|-----------------------|---------------|-----------|---------------|--|--|--|--|
| RESULTS FOR 2022-2023 |               |           |               |  |  |  |  |
| QUARTER               | NEW CLUB GOAL | NEW CLUBS | DROPPED CLUBS |  |  |  |  |
| JULY/AUG/SEPT         | 0             | 0         | 0             |  |  |  |  |
| OCT/NOV/DEC           | 1             | 0         | 0             |  |  |  |  |
| JAN/FEB/MAR           | 1             | 0         | 0             |  |  |  |  |
| APR/MAY/JUNE          | 2             | 0         | 0             |  |  |  |  |

- CURRENT YEAR GOALS FOR NEW CLUBS

- ■ - CURRENT YEAR ACTUAL NEW CLUBS

- ▲ - LAST YEAR ACTUAL NEW CLUBS