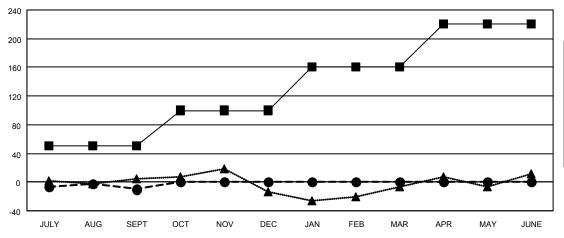

| Members               |                                                   |                                                                         |  |  |  |  |  |  |
|-----------------------|---------------------------------------------------|-------------------------------------------------------------------------|--|--|--|--|--|--|
| RESULTS FOR 2022-2023 |                                                   |                                                                         |  |  |  |  |  |  |
| MEMBER GROWTH NET     | MEMBER GROWTH                                     | DROPPED                                                                 |  |  |  |  |  |  |
| GOAL                  | ACTUAL                                            | MEMBERS ACTUAL                                                          |  |  |  |  |  |  |
|                       |                                                   | (including transfers)                                                   |  |  |  |  |  |  |
| EPT 50                | 73                                                | 70                                                                      |  |  |  |  |  |  |
| C 50                  | 0                                                 | 0                                                                       |  |  |  |  |  |  |
| ₹ 60                  | 0                                                 | 0                                                                       |  |  |  |  |  |  |
| NE 60                 | 0                                                 | 0                                                                       |  |  |  |  |  |  |
|                       | RESULTS  MEMBER GROWTH NET GOAL  EPT 50 C 50 R 60 | RESULTS FOR 2022-2023  MEMBER GROWTH NET GOAL  PT 50 73  C 50 0  R 60 0 |  |  |  |  |  |  |

## GOALS AND ACTUAL MEMBERS CUMULATIVE

| ۱- | MEMBER | GROWTH | NET | GOAL |
|----|--------|--------|-----|------|
|    |        |        |     |      |

- MEMBER GROWTH ACTUAL

▲ - LAST YEAR MEMBERSHIP ACTUAL